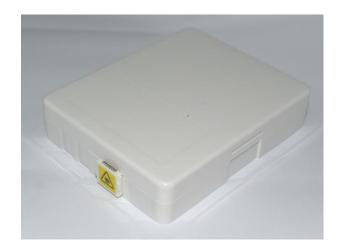

# Terminal box with one SC/APC shutter adapter and pigtail

#### **Features**

- \*Industry standard user interface, be made of high impact plastic
- \*Anti-UV, ultra violet resistant and rainfall resistant
- \*Can accommodate 1/2 SC/SX adapter or 1/2 LC/DX adapter
- \*Up to 2 FTTH drops
- \*Wall and pole mountable
- \*2 inlet ports, 2 outlet ports