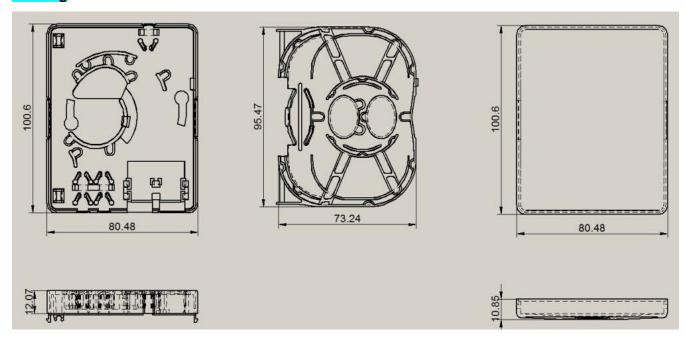

# **Drawing**

# **Specifications**

| Туре      | Size(mm)  | N.W(kg/pc) | Material |
|-----------|-----------|------------|----------|
| 1, 2 port | 100*80*23 | 0.565      | ABS      |