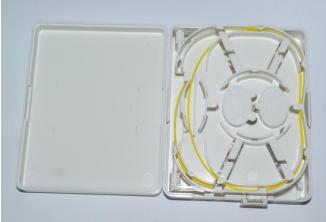

# Terminal box with one SC/APC shutter adapter and pigtail

#### **Features**

- \*Industry standard user interface, be made of high impact plastic
- \*Anti-UV, ultra violet resistant and rainfall resistant
- \*Can accommodate 1/2 SC/SX adapter or 1/2 LC/DX adapter
- \*Up to 2 FTTH drops
- \*Wall and pole mountable
- \*2 inlet ports, 2 outlet ports