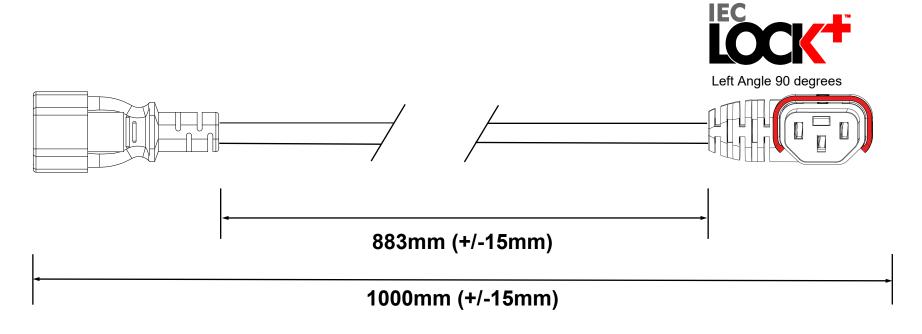

Reference:

C14 Connector (UK Approved) **CONNECTOR / END B REQUIREMENTS:** 

SG597L Type:

Colour: **BLACK** 

Rating: 10A

Reference:

L/A C13 IEC Lock+ Connector

(European Approved)

**EXTRA REQUIREMENTS:** 

**COMMENTS:** 

PACKAGING OUTER .....TBC PIN PROTECTING COVER ......NO WIRING INSTRUCTIONS ......NO PRE-SHIPMENT INSPECTION REQUIRED....NO

CHANGE MANAGEMENT:

**HANKING** 

Fig.8 (200mm) **TERMINATIONS / FURTHER COMMENTS:**