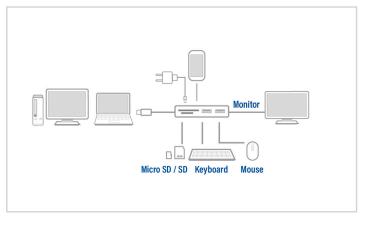

#### Connect a notebook with USB-C to a monitor or beamer with HDMI

Connect a source device with USB-C to a monitor or beamer with HDMI by using the USB-C 3.2 Gen1 to HDMI adapter. The USB-C port of the source device must support DP Alt Mode. The USB-C to HDMI Adapter supports the maximum resolution of 4096 x 2160 (4K) @ 30Hz.

#### Video adapter, card reader and hub in one

The AC7021 USB-C to HDMI adapter can also be used as card reader or hub. The adapter includes a SD/micro SD card reader and an additional USB-C port and two USB-A data ports.