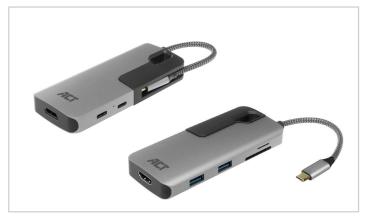

### **Story**

Connect a HDMI screen or beamer to a notebook with the AC7021 USB-C 3.2 Gen1 to HDMI 4K adapter. This adapter supports a maximum resolution of 4096 x 2160 (4K) @ 30Hz and has a Power Delivery Pass-Through port (max. 60W). The AC7021 has a foldable cable that can be stored into the adapter, SD/micro SD card reader, USB-C and 2 USB-A data ports.

#### Connect a notebook with USB-C to a monitor or beamer with HDMI

Connect a source device with USB-C to a monitor or beamer with HDMI by using the USB-C 3.2 Gen1 to HDMI adapter. The USB-C port of the source device must support DP Alt Mode. The USB-C to HDMI Adapter supports the maximum resolution of 4096 x 2160 (4K) @ 30Hz.

#### Video adapter, card reader and hub in one

The AC7021 USB-C to HDMI adapter can also be used as card reader or hub. The adapter includes a SD/micro SD card reader and an additional USB-C port and two USB-A data ports.