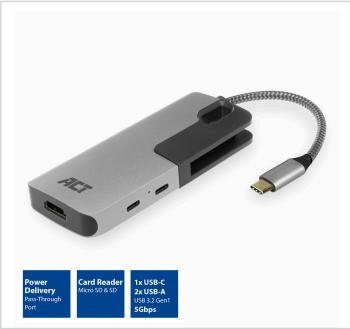

### **Story**

Connect a HDMI screen or beamer to a notebook with the AC7021 USB-C 3.2 Gen1 to HDMI 4K adapter. This adapter supports a maximum resolution of 4096 x 2160 (4K) @ 30Hz and has a Power Delivery Pass-Through port (max. 60W). The AC7021 has a foldable cable that can be stored into the adapter, SD/micro SD card reader, USB-C and 2 USB-A data ports.

### USB-C Power Delivery Pass-Through port 60W

The USB-C Pass-Through port supports power delivery 60W. The notebook is always charged with the right amount of power thanks to the pre-defined Power Delivery profiles. The charger communicates with the notebook to negotiate the most effective charging profile.

#### Video adapter, card reader and hub in one

The AC7021 USB-C to HDMI adapter can also be used as card reader or hub. The adapter includes a SD/micro SD card reader and an additional USB-C port and two USB-A data ports.