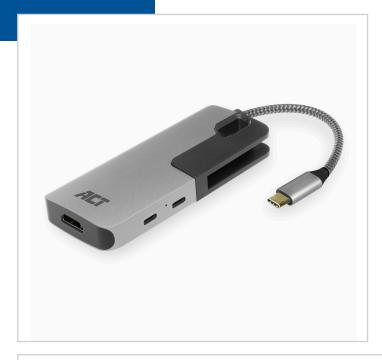

### **Story**

Connect a HDMI screen or beamer to a notebook with the AC7021 USB-C 3.2 Gen1 to HDMI 4K adapter. This adapter supports a maximum resolution of 4096 x 2160 (4K) @ 30Hz and has a Power Delivery Pass-Through port (max. 60W). The AC7021 has a foldable cable that can be stored into the adapter, SD/micro SD card reader, USB-C and 2 USB-A data ports.

#### Video adapter, card reader and hub in one

The AC7021 USB-C to HDMI adapter can also be used as card reader or hub. The adapter includes a SD/micro SD card reader and an additional USB-C port and two USB-A data ports.