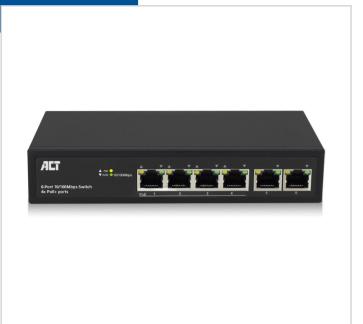

## 6-port, network switch, 10/100Mbps. 4x PoE+ (30W) port www.act-connectivity.com

## **Bullets**

- 6x 10/100Mbps Auto-negotiation Fast Ethernet RJ-45ports with 4 ports PoE+ function
- Max PoE power : 30W for each PoE port, 60W total
- PoE Power : Power+: pin 1 & pin 2, Power-: pin 3 & pin 6

## Story

Expand your available network connection with the ACT AC4430 PoE (Power over Ethernet) Switch. The AC4430 is a 6-port 10/100Mbps switch with 4 PoE+ ports. The PoE+ ports can handle up to 30W each with a total of 60W. The switch supports PoE IEEE 802.3af, IEEE 802.3at compliant Powered Device (PD). It has a fanless design, internal power supply and detachable power cable. The LED indicators on the switch are monitoring power, link, activity and PoE.