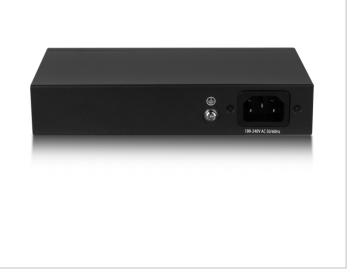

6-03-2020

AC4430

- Supports IIEEE 802.3, IEEE 802.3u, IEEE 802.3x, IEEE 802.3af, IEEE 802.3at, IEEE802.3az
- Built-in power, LED indicators for monitoring link, activity, PoE
- Fanless design with integrated power supply; detachable power cable

## Story

Expand your available network connection with the ACT AC4430 PoE (Power over Ethernet) Switch. The AC4430 is a 6-port 10/100Mbps switch with 4 PoE+ ports. The PoE+ ports can handle up to 30W each with a total of 60W. The switch supports PoE IEEE 802.3af, IEEE 802.3at compliant Powered Device (PD). It has a fanless design, internal power supply and detachable power cable. The LED indicators on the switch are monitoring power, link, activity and PoE.