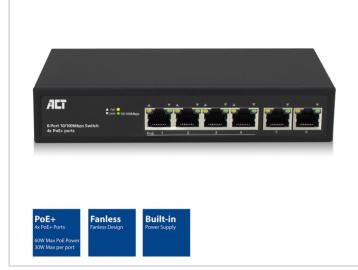

## **Bullets**

- 6x 10/100Mbps Auto-negotiation Fast Ethernet RJ-45ports with 4 ports PoE+ function
- Max PoE power : 30W for each PoE port, 60W total
- PoE Power : Power+: pin 1 & pin 2, Power-: pin 3 & pin 6

6-03-2020

AC4430

- Supports IIEEE 802.3, IEEE 802.3u, IEEE 802.3x, IEEE 802.3af, IEEE 802.3at, IEEE802.3az
- Built-in power, LED indicators for monitoring link, activity, PoE
- Fanless design with integrated power supply; detachable power cable

## Story

Expand your available network connection with the ACT AC4430 PoE (Power over Ethernet) Switch. The AC4430 is a 6-port 10/100Mbps switch with 4 PoE+ ports. The PoE+ ports can handle up to 30W each with a total of 60W. The switch supports PoE IEEE 802.3af, IEEE 802.3at compliant Powered Device (PD). It has a fanless design, internal power supply and detachable power cable. The LED indicators on the switch are monitoring power, link, activity and PoE.