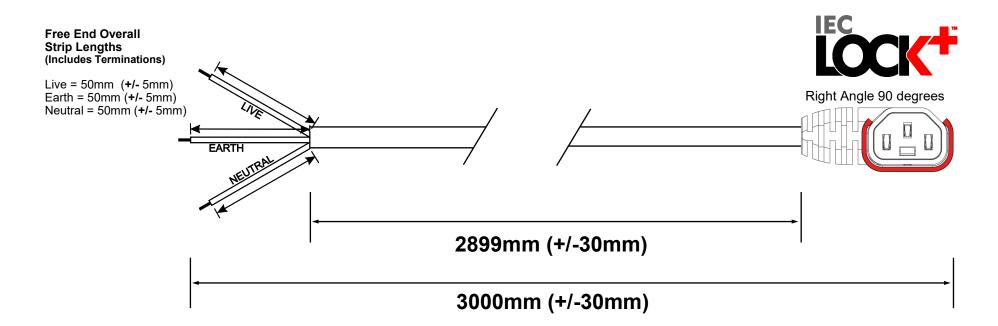

|        | Page 1 of 1                                       |                                                           |                            |                        |                                 | DRAWN 10.10.2019 BY RKT     |  |
|--------|---------------------------------------------------|-----------------------------------------------------------|----------------------------|------------------------|---------------------------------|-----------------------------|--|
|        | CABLE REQUIREMENTS:                               |                                                           | PLUG / END A REQUIREMENTS: |                        | CONNECTOR / END B REQUIREMENTS: |                             |  |
|        | Colour:                                           | BLACK                                                     | Туре:                      | FREE END               | Туре:                           | SG597R                      |  |
| AK5291 | Туре:                                             | 3 Core 1.00mm <sup>2</sup> H05VV-F<br>(European Approved) | Colour:                    | N/A                    | Colour:                         | BLACK                       |  |
|        | Conductor Colour Codes:<br>Earth (Green & Yellow) |                                                           | Rating:                    | N/A                    | Rating:                         | 10A                         |  |
| PC2061 | Live (Brown                                       |                                                           | Reference:                 | See Terminations Below | Reference:                      | R/A C13 IEC Lock+ Connector |  |
|        | Complete Powerlead Rated: 10A/250V                |                                                           | ]                          |                        |                                 | (European Approved)         |  |

| EXTRA REQUIREMENTS:                | CHANGE MANAGEMENT: | HANKING | TERMINATIONS / FURTHER COMMENTS: |                |                      |
|------------------------------------|--------------------|---------|----------------------------------|----------------|----------------------|
| PACKAGING OUTERTBC                 |                    |         |                                  |                |                      |
| PIN PROTECTING COVERNO             |                    |         | LIVE / BROWN                     | NEUTRAL / BLUE | EARTH / GREEN & YELL |
| WIRING INSTRUCTIONSNO              |                    | Fig.8   | Type: Stripped                   | Type: Stripped | Type: Stripped       |
| PRE-SHIPMENT INSPECTION REQUIREDNO |                    | (200mm) | Size: 6mm                        | Size: 6mm      | Size: 6mm            |
| COMMENTS:                          |                    |         |                                  |                |                      |
|                                    |                    |         |                                  |                |                      |