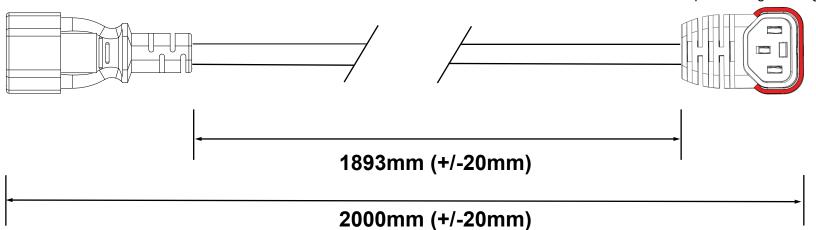

PC2047

**AK5277** 

Page 1 of 1

**CABLE REQUIREMENTS:** 

DRAWN 14.08.2019 BY RKT

Colour:

3 Core 1.00mm<sup>2</sup> H05VV-F Type:

**BLACK** 

(European Approved)

**Conductor Colour Codes:** 

Earth (Green & Yellow) Neutral (Blue)

Live (Brown

Complete Powerlead Rated: 10A/250V

**PLUG / END A REQUIREMENTS:** 

SG03D Type:

Colour: **BLACK** 

Rating: 10A

Reference:

C14 Connector (UK Approved) **CONNECTOR / END B REQUIREMENTS:** 

SG597U Type:

Colour: **BLACK** 

Rating: 10A

Reference:

U/A C13 IEC Lock+ Connector

(European Approved)

Upwards Angle 90 degrees

**EXTRA REQUIREMENTS:** 

**COMMENTS:** 

PACKAGING OUTER .....TBC PIN PROTECTING COVER .....NO WIRING INSTRUCTIONS ......NO PRE-SHIPMENT INSPECTION REQUIRED....NO

CHANGE MANAGEMENT:

**HANKING** 

Fig.8 (200mm) **TERMINATIONS / FURTHER COMMENTS:**