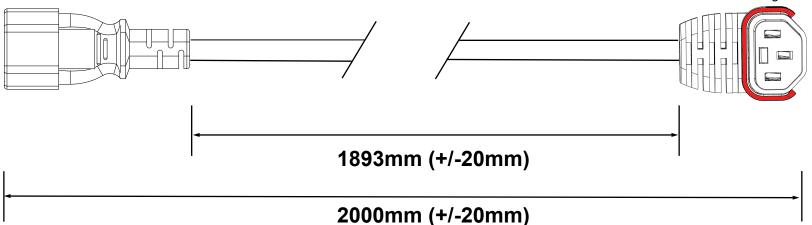

Page 1 of 1

DRAWN 14.08.2019 BY RKT

**AK5268** 

PC2048

**CABLE REQUIREMENTS:** 

Colour: BLACK

**Type:** 3 Core 1.00mm<sup>2</sup> H05VV-F

(European Approved)

**Conductor Colour Codes:** 

Earth (Green & Yellow)

Neutral (Blue) Live (Brown

Complete Powerlead Rated: 10A/250V

**PLUG / END A REQUIREMENTS:** 

Type: SG03D

Colour: BLACK

Rating: 10A

Reference:

C14 Connector (UK Approved)

**CONNECTOR / END B REQUIREMENTS:** 

Type: SG597D

Colour: BLACK

Rating: 10A

Reference:

D/A C13 IEC Lock+ Connector

(European Approved)

Downwards Angle 90 degrees

**EXTRA REQUIREMENTS:** 

**COMMENTS:** 

PACKAGING OUTER ......TBC
PIN PROTECTING COVER .....NO
WIRING INSTRUCTIONS .....NO
PRE-SHIPMENT INSPECTION REQUIRED....NO