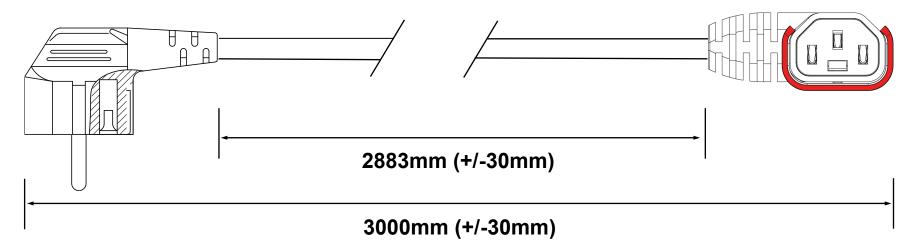

|            | Page 1 of 1                                        |                                   | DRAWN 25.06.2019 BY RKT                   |
|------------|----------------------------------------------------|-----------------------------------|-------------------------------------------|
|            | CABLE REQUIREMENTS:                                | PLUG / END A REQUIREMENTS:        | CONNECTOR / END B REQUIREMENTS:           |
| AK5263     | Colour: BLACK                                      | Type: SG23AR                      | Type: SG597R                              |
|            | Type:3 Core 1.00mm² H05VV-F<br>(European Approved) | Colour: BLACK                     | Colour: BLACK                             |
|            | Conductor Colour Codes:<br>Earth (Green & Yellow)  | Rating: 16A                       | Rating: 10A                               |
| <br>EL454S | Live (Brown                                        | Reference:<br>Right Angled Schuko | Reference:<br>R/A C13 IEC Lock+ Connector |
|            | Complete Powerlead Rated: 10A/250V                 | (European Approved)               | (European Approved)                       |

Right Angle 90 degrees

## EXTRA REQUIREMENTS: PACKAGING OUTER .......TBC PIN PROTECTING COVER ......NO WIRING INSTRUCTIONS .....NO PRE-SHIPMENT INSPECTION REQUIRED....NO COMMENTS: