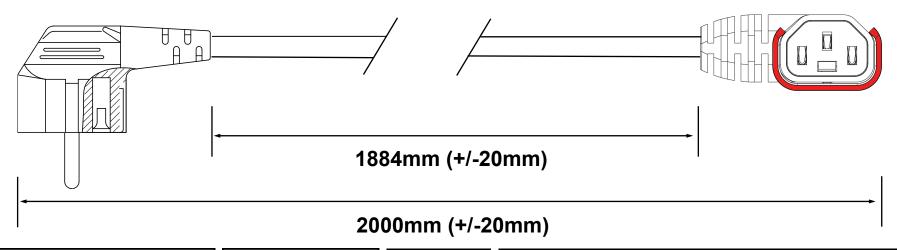

Reference:

Right Angled Schuko (European Approved)

**CONNECTOR / END B REQUIREMENTS:** 

Type: SG597R

Colour: BLACK

Rating: 10A

Reference:

R/A C13 IEC Lock+ Connector

(European Approved)

Right Angle 90 degrees

## CHANGE MANAGEMENT:

**HANKING** 

Fig.8 (200mm) **TERMINATIONS / FURTHER COMMENTS:**