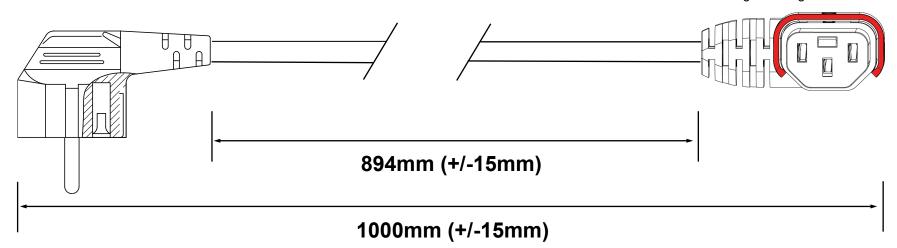

## **CABLE REQUIREMENTS:**

Colour: **BLACK** 

3 Core 1.00mm<sup>2</sup> H05VV-F Type: (European Approved)

**Conductor Colour Codes:** 

Earth (Green & Yellow)

Neutral (Blue) Live (Brown

Complete Powerlead Rated: 10A/250V

**PLUG / END A REQUIREMENTS:** 

SG23AR Type:

Colour: **BLACK** 

Rating: 16A

Reference:

Right Angled Schuko (European Approved) **CONNECTOR / END B REQUIREMENTS:** 

SG597L Type:

Colour: **BLACK** 

Rating: 10A

Reference:

L/A C13 IEC Lock+ Connector

(European Approved)

Left Angle 90 degrees