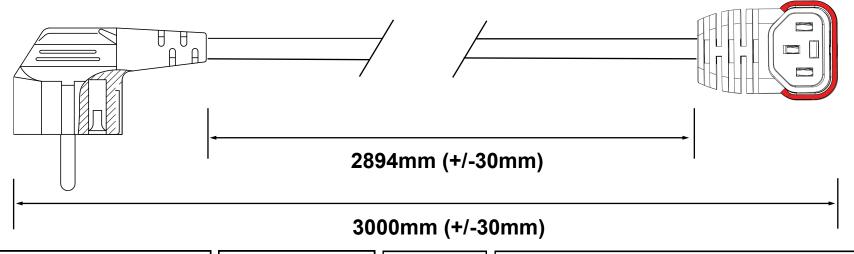

Reference:

Right Angled Schuko (European Approved)

**CONNECTOR / END B REQUIREMENTS:** 

Type: SG597U

Colour: BLACK

Rating: 10A

Reference:

U/A C13 IEC Lock+ Connector

(European Approved)

Upwards Angle 90 degrees