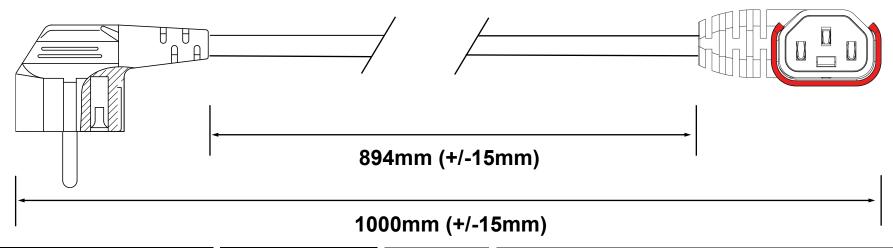

## **CABLE REQUIREMENTS:**

Colour: BLACK

**Type:** 3 Core 1.00mm<sup>2</sup> H05VV-F

(European Approved)

**Conductor Colour Codes:** 

Earth (Green & Yellow) Neutral (Blue)

Live (Brown

Complete Powerlead Rated: 10A/250V

**PLUG / END A REQUIREMENTS:** 

Type: SG23AR

Colour: BLACK

Rating: 16A

Reference:

Right Angled Schuko (European Approved)

**CONNECTOR / END B REQUIREMENTS:** 

Type: SG597R

Colour: BLACK

Rating: 10A

Reference:

R/A C13 IEC Lock+ Connector

(European Approved)

Right Angle 90 degrees

**EXTRA REQUIREMENTS:** 

**COMMENTS:** 