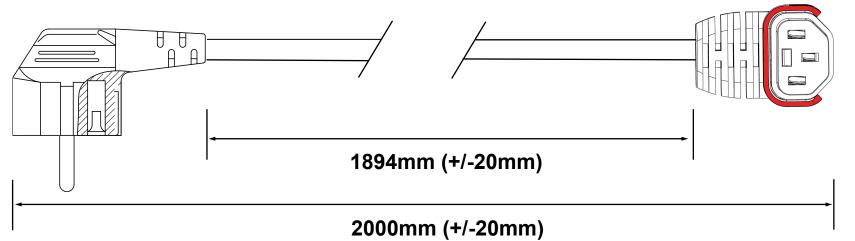

|            | Page 1 of 1                                                     |                                   | DRAWN 07.05.2019 BY RKT                   |
|------------|-----------------------------------------------------------------|-----------------------------------|-------------------------------------------|
|            | CABLE REQUIREMENTS:                                             | PLUG / END A REQUIREMENTS:        | CONNECTOR / END B REQUIREMENTS:           |
| AK5236     | Colour: BLACK                                                   | Type: SG23AR                      | Type: SG597D                              |
|            | Type: 3 Core 1.00mm <sup>2</sup> H05VV-F<br>(European Approved) | Colour: BLACK                     | Colour: BLACK                             |
|            | Conductor Colour Codes:<br>Earth (Green & Yellow)               | Rating: 16A                       | Rating: 10A                               |
| <br>EL453S | Live (Brown                                                     | Reference:<br>Right Angled Schuko | Reference:<br>D/A C13 IEC Lock+ Connector |
|            | Complete Powerlead Rated: 10A/250V                              | (European Approved)               | (European Approved)                       |

Downwards Angle 90 degrees