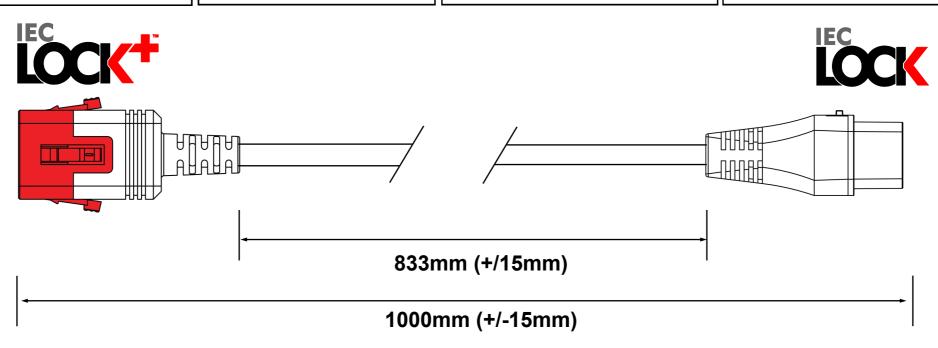

## CABLE REQUIREMENTS:

Colour: RED (RAL3020)

**Type:** 3 Core 1.50mm<sup>2</sup> H05VV-F / 3 Core 15 AWG SJT

(Universal Approved - ENEC, cUL, SAA)

## PLUG / END A REQUIREMENTS:

Type: SG03MC

Colour: BLACK

Rating: 16A

Reference:

C20 IEC Dual Lock Connector (ENEC, cUL, SAA Approved)

## **CONNECTOR / END B REQUIREMENTS:**

Type: SG701

Colour: BLACK

Rating: 16A

Reference:

C19 IEC Lock Connector (ENEC, cUL, SAA Approved)

**EXTRA REQUIREMENTS:** 

PACKAGING OUTER ......TBC
PIN PROTECTING COVER .....NO
WIRING INSTRUCTIONS .....NO
PRE-SHIPMENT INSPECTION REQUIRED...NO
COMMENTS: