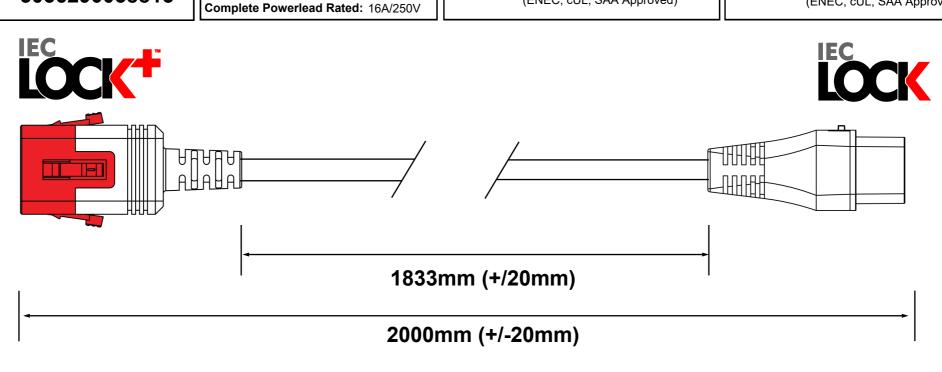

PLUG / END A REQUIREMENTS:

Type: SG03MC

Colour: BLACK

Rating: 16A

Reference:

C20 IEC Dual Lock Connector (ENEC, cUL, SAA Approved)

**CONNECTOR / END B REQUIREMENTS:** 

DRAWN 14.12.2022 BY JH

Type: SG701

Colour: BLACK

Rating: 16A

Reference:

C19 IEC Lock Connector (ENEC, cUL, SAA Approved)

**EXTRA REQUIREMENTS:** 

PACKAGING OUTER ......TBC
PIN PROTECTING COVER .....NO
WIRING INSTRUCTIONS .....NO
PRE-SHIPMENT INSPECTION REQUIRED....NO
COMMENTS: