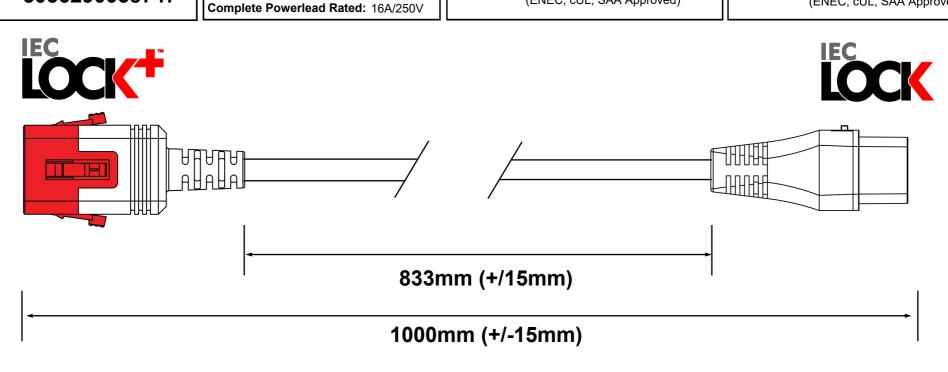

PLUG / END A REQUIREMENTS:

Type: SG03MC

Colour: BLACK

Rating: 16A

Reference:

C20 IEC Dual Lock Connector (ENEC, cUL, SAA Approved)

**CONNECTOR / END B REQUIREMENTS:** 

DRAWN 14.12.2022 BY JH

Type: SG701

Colour: BLACK

Rating: 16A

Reference:

C19 IEC Lock Connector (ENEC, cUL, SAA Approved)

**EXTRA REQUIREMENTS:** 

PACKAGING OUTER ......TBC
PIN PROTECTING COVER .....NO
WIRING INSTRUCTIONS .....NO
PRE-SHIPMENT INSPECTION REQUIRED....NO
COMMENTS: