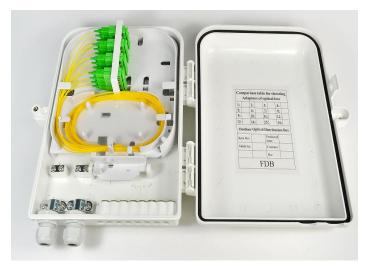

# **Fiber Optic Terminal Box**

#### **Features**

- Industry Standard User Interface, be made of high impact plastic.
- Can accommodate 1x8 & 1X16 PLC splitter.
- Anti-UV, Ultra violet resistant and rainfall resistant.
- Up to 16 FTTH drops.
- Wall and pole mountable.
- 2 inlet ports, 16 outlet ports.

#### **Application**

- widely used in FTTH access network.
- ◆ Telecommunication Networks
- CATV Networks
- Data communications Networks
- Local Area Networks