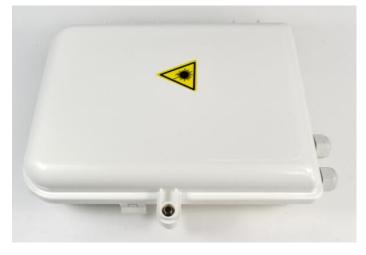

#### **Features**

- Industry Standard User Interface, be made of high impact plastic.
- Can accommodate 1x8 & 1X16 PLC splitter.
- Anti-UV, Ultra violet resistant and rainfall resistant.
- Up to 16 FTTH drops.
- Wall and pole mountable.
- 2 inlet ports, 16 outlet ports.