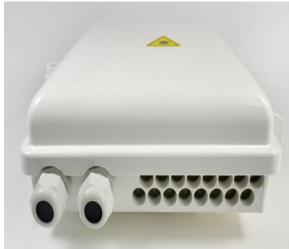

#### **Features**

- Industry Standard User Interface, be made of high impact plastic.
- Can accommodate 1x8 & 1X16 PLC splitter.
- Anti-UV, Ultra violet resistant and rainfall resistant.
- Up to 16 FTTH drops.
- Wall and pole mountable.
- 2 inlet ports, 16 outlet ports.