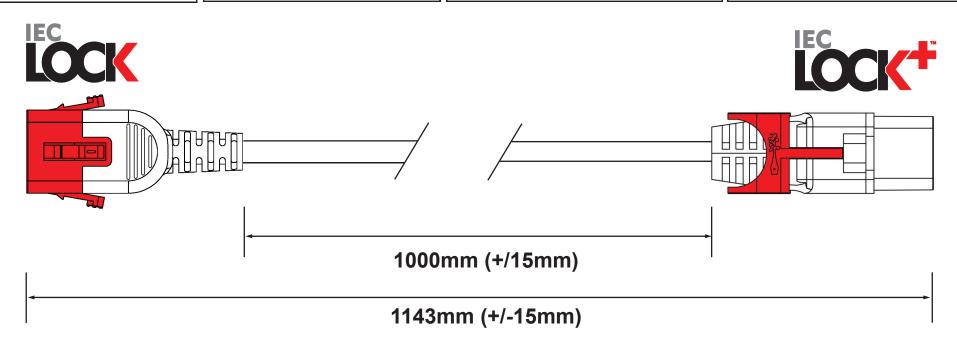

Reference:

C14 Dual Locking Connector (ENEC, cUL, SAA Approved) **CONNECTOR / END B REQUIREMENTS:** 

Type: SG597S

Colour: **BLACK** 

Rating: 10A

Reference:

C13 IEC Lock+ Slimline Connector (ENEC, cUL, SAA Approved)