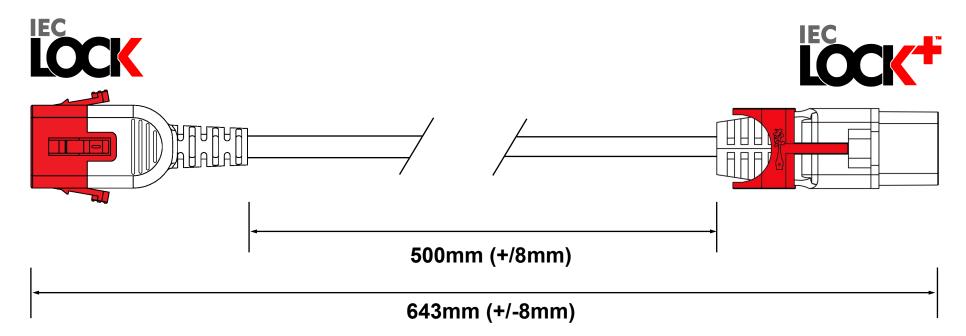

ACT

|        | Page 1 of 1                                                 |                            |                            | DRAWN 18.08.2021 BY RKT         |                                  |
|--------|-------------------------------------------------------------|----------------------------|----------------------------|---------------------------------|----------------------------------|
|        | CABLE REQUIREMENTS:                                         | PLUG / END A REQUIREMENTS: |                            | CONNECTOR / END B REQUIREMENTS: |                                  |
| AK5501 | Colour: BLACK<br>Type: 3 Core 1.00mm <sup>2</sup> H05VV-F / | Туре:                      | SG03DC                     | Туре:                           | SG597S                           |
|        | 3 Core 17 AWG SJT<br>(Universal Approved - ENEC, cUL, SAA)  | Colour:                    | BLACK                      | Colour:                         | BLACK                            |
|        | Conductor Colour Codes:<br>Earth (Green & Yellow)           | Rating:                    | 10A                        | Rating:                         | 10A                              |
| PC3600 | Neutral (Blue)                                              | Reference:                 | C14 Dual Locking Connector | Reference:                      | C13 IEC Lock+ Slimline Connector |
|        | Complete Powerlead Rated: 10A/250V                          |                            | (ENEC, cUL, SAA Approved)  |                                 | (ENEC, cUL, SAA Approved)        |