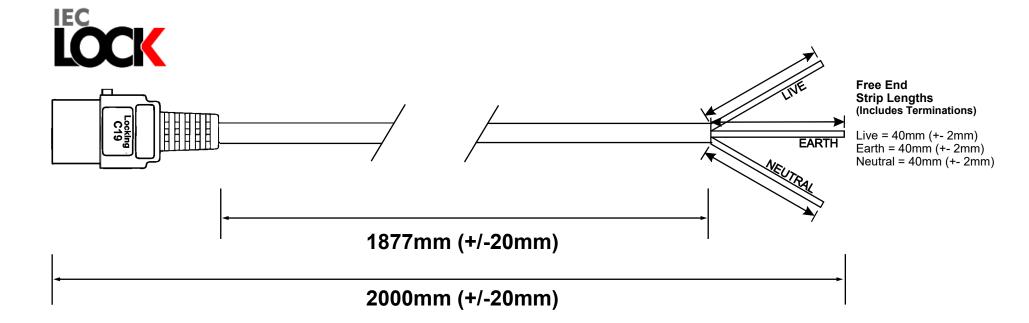

|        | Page 1 of 1            |                                                           |                            |                                            |                                 | DRAWN 27.06.2021 BY RKT                       |  |
|--------|------------------------|-----------------------------------------------------------|----------------------------|--------------------------------------------|---------------------------------|-----------------------------------------------|--|
|        | CABLE REQUIREMENTS:    |                                                           | PLUG / END A REQUIREMENTS: |                                            | CONNECTOR / END B REQUIREMENTS: |                                               |  |
|        | Colour:                | BLACK                                                     | Туре:                      | F/E                                        | Туре:                           | SW920                                         |  |
| AK5048 | Туре:                  | 3 Core 1.50mm <sup>2</sup> H05VV-F<br>(European Approved) | Colour:                    | N/A                                        | Colour:                         | BLACK                                         |  |
|        | Earth (Green & Yellow) |                                                           | Rating:                    | N/A                                        | Rating:                         | 16A                                           |  |
| PC1174 |                        |                                                           | Reference:                 | eference:<br>See Termination Details Below |                                 | C19 IEC Lock Connector<br>(European Approved) |  |
|        |                        |                                                           |                            |                                            |                                 |                                               |  |

| EXTRA REQUIREMENTS:                | CHANGE MANAGEMENT: | HANKING | TERMINATIONS / FURTHER COMMENTS: |                          |                          |  |
|------------------------------------|--------------------|---------|----------------------------------|--------------------------|--------------------------|--|
| PACKAGING OUTERTBC                 |                    |         | LIVE / BROWN                     | NEUTRAL / BLUE           | EARTH / GREEN & YELL     |  |
| PIN PROTECTING COVERNO             |                    |         | Type: Slug left on               | Type: Slug left on       | Type: Slug left on       |  |
| WIRING INSTRUCTIONSNO              |                    | Loose   | <b>Size:</b> 6mm (+-1mm)         | <b>Size:</b> 6mm (+-1mm) | <b>Size:</b> 6mm (+-1mm) |  |
| PRE-SHIPMENT INSPECTION REQUIREDNO |                    |         |                                  |                          |                          |  |
| COMMENTS:                          |                    |         |                                  |                          |                          |  |
|                                    |                    |         |                                  |                          |                          |  |