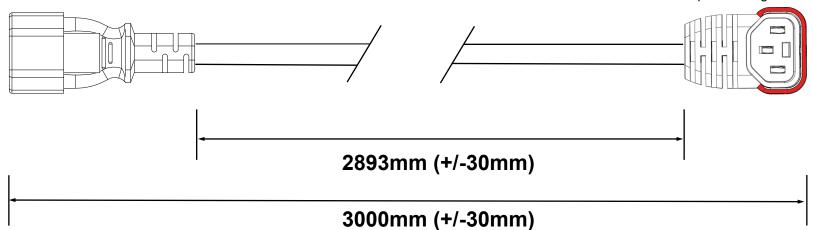

Page 1 of 1

DRAWN 14.08.2019 BY RKT

**AK5278** 

PC2051

**CABLE REQUIREMENTS:** 

Colour: BLACK

**Type:** 3 Core 1.00mm<sup>2</sup> H05VV-F

(European Approved)

**Conductor Colour Codes:** 

Earth (Green & Yellow) Neutral (Blue)

Live (Brown

Tellow)

Complete Powerlead Rated: 10A/250V

**PLUG / END A REQUIREMENTS:** 

Type: SG03D

Colour: BLACK

Rating: 10A

Reference:

C14 Connector (UK Approved)

**CONNECTOR / END B REQUIREMENTS:** 

Type: SG597U

Colour: BLACK

Rating: 10A

Reference:

U/A C13 IEC Lock+ Connector

(European Approved)

Upwards Angle 90 degrees

**EXTRA REQUIREMENTS:** 

**COMMENTS:** 

PACKAGING OUTER ......TBC
PIN PROTECTING COVER .....NO
WIRING INSTRUCTIONS .....NO
PRE-SHIPMENT INSPECTION REQUIRED....NO