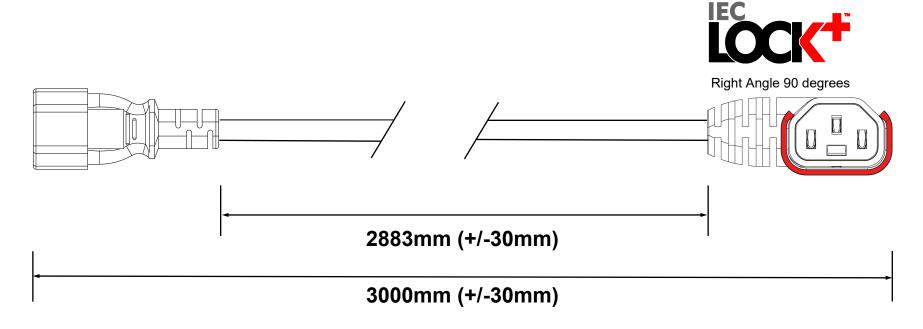

Reference:

C14 Connector (UK Approved)

**CONNECTOR / END B REQUIREMENTS:** 

Type: SG597R

Colour: BLACK

Rating: 10A

Reference:

R/A C13 IEC Lock+ Connector