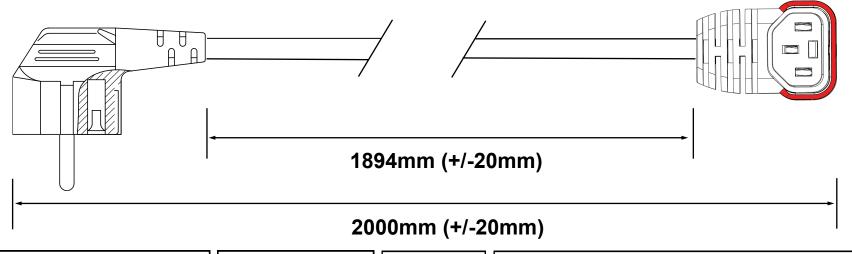

EL452S

**AK5265** 

Page 1 of 1

**CABLE REQUIREMENTS:** 

DRAWN 13.08.2019 BY RKT

Col

Colour: BLACK

**Type:** 3 Core 1.00mm<sup>2</sup> H05VV-F (European Approved)

(\_a..., p.a...

Complete Powerlead Rated: 10A/250V

**Conductor Colour Codes:** 

Earth (Green & Yellow) Neutral (Blue) Live (Brown

**PLUG / END A REQUIREMENTS:** 

Type: SG23AR

Colour: BLACK

Rating: 16A

Reference:

Right Angled Schuko (European Approved)

**CONNECTOR / END B REQUIREMENTS:** 

Type: SG597U

Colour: BLACK

Rating: 10A

Reference:

U/A C13 IEC Lock+ Connector

(European Approved)

Upwards Angle 90 degrees