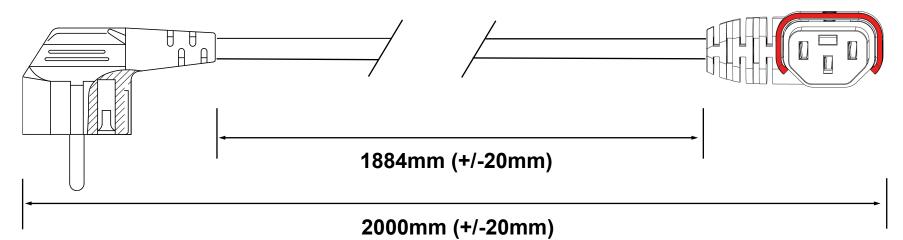

|        | Page 1 of 1                                                     |                                   | DRAWN 13.08.2019 BY RKT                   |
|--------|-----------------------------------------------------------------|-----------------------------------|-------------------------------------------|
|        | CABLE REQUIREMENTS:                                             | PLUG / END A REQUIREMENTS:        | CONNECTOR / END B REQUIREMENTS:           |
|        | Colour: BLACK                                                   | Type: SG23AR                      | Type: SG597L                              |
| AK5259 | Type: 3 Core 1.00mm <sup>2</sup> H05VV-F<br>(European Approved) | Colour: BLACK                     | Colour: BLACK                             |
|        | Conductor Colour Codes:<br>Earth (Green & Yellow)               | Rating: 16A                       | Rating: 10A                               |
| EL451S | Live (Brown                                                     | Reference:<br>Right Angled Schuko | Reference:<br>L/A C13 IEC Lock+ Connector |
|        | Complete Powerlead Rated: 10A/250V                              | (European Approved)               | (European Approved)                       |