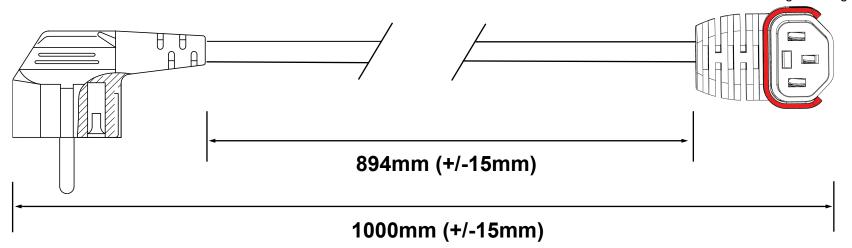

#### **PLUG / END A REQUIREMENTS:**

Type: SG23AR

Colour: BLACK

Rating: 16A

Reference:

Right Angled Schuko (European Approved)

# **CONNECTOR / END B REQUIREMENTS:**

Type: SG597D

Colour: BLACK

Rating: 10A

Reference:

D/A C13 IEC Lock+ Connector

(European Approved)

Downwards Angle 90 degrees