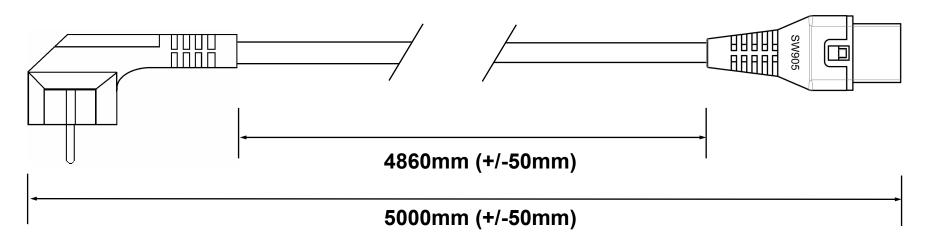

Page 1 of 1

DRAWN 26.08.2021 BY LSA

**AK5220** 

**EL269S** 

**CABLE REQUIREMENTS:** 

Colour: BLACK

Type: 3 Core 1.00mm<sup>2</sup> H05VV-F

(European Approved)

**Conductor Colour Codes:** 

Earth (Green & Yellow)

Neutral (Blue) Live (Brown

Complete Powerlead Rated: 10A/250V

**PLUG / END A REQUIREMENTS:** 

Type: SW102

Colour: BLACK

Rating: 10A

Reference:

R/A Schuko

(European Approved)

**CONNECTOR / END B REQUIREMENTS:** 

Type: SW905

Colour: BLACK

Rating: 10A

Reference:

C13 IEC LOCK CONNECTOR

(European Approved)