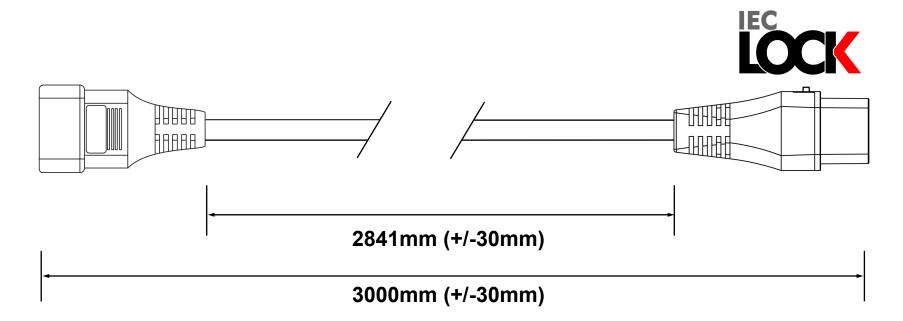

|        | Page 1 of 1         |                                                           |                            | DRAWN 01.09.2                        |                                 | RAWN 01.09.2021 BY LSA |
|--------|---------------------|-----------------------------------------------------------|----------------------------|--------------------------------------|---------------------------------|------------------------|
|        | CABLE REQUIREMENTS: |                                                           | PLUG / END A REQUIREMENTS: |                                      | CONNECTOR / END B REQUIREMENTS: |                        |
| AK5207 | Colour:             | BLUE (RAL 5015)                                           | Туре:                      | SW927                                | Туре:                           | SW920                  |
|        | Туре:               | 3 Core 1.50mm <sup>2</sup> H05VV-F<br>(European Approved) | Colour:                    | BLACK                                | Colour:                         | BLACK                  |
|        | Neutral (Blue)      |                                                           | Rating:                    | 16A                                  | Rating:                         | 16A                    |
| PC1376 |                     |                                                           | Reference:                 | C20 Connector<br>(European Approved) | Reference:                      | C19 IEC Lock Connector |
|        |                     |                                                           |                            |                                      |                                 | (European Approved)    |