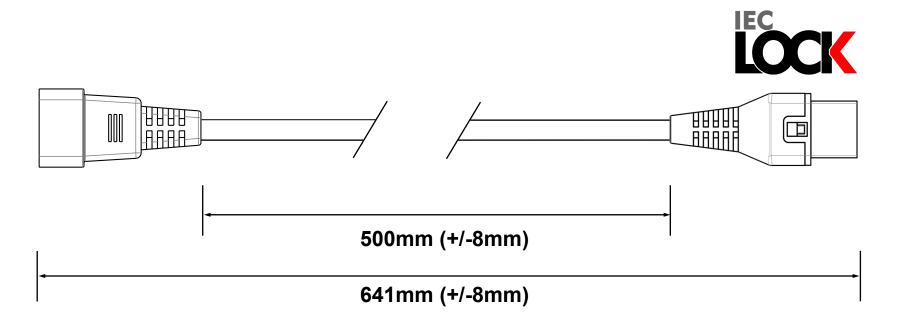

|        | Page 1 of 1         |                                                                               |                            | DRAWN 01.09.2021 BY LSA |                                 |                        |
|--------|---------------------|-------------------------------------------------------------------------------|----------------------------|-------------------------|---------------------------------|------------------------|
|        | CABLE REQUIREMENTS: |                                                                               | PLUG / END A REQUIREMENTS: |                         | CONNECTOR / END B REQUIREMENTS: |                        |
|        | Colour:             | RED (RAL 3020)                                                                | Туре:                      | SW906                   | Туре:                           | SW905                  |
| PC1384 | Туре:               | 3 Core 1.00mm <sup>2</sup> H05VV-F<br>(European Approved)                     | Colour:                    | BLACK                   | Colour:                         | BLACK                  |
|        | Earth (Greer        | onductor Colour Codes:<br>arth (Green & Yellow)<br>eutral (Blue)<br>ve (Brown |                            | 10A                     | Rating:                         | 10A                    |
|        | Live (Brown         |                                                                               |                            | C14 Connector           | Reference:                      | C13 IEC Lock Connector |
|        | Complete P          | owerlead Rated: 10A/250V                                                      | j                          | (European Approved)     |                                 | (European Approved)    |