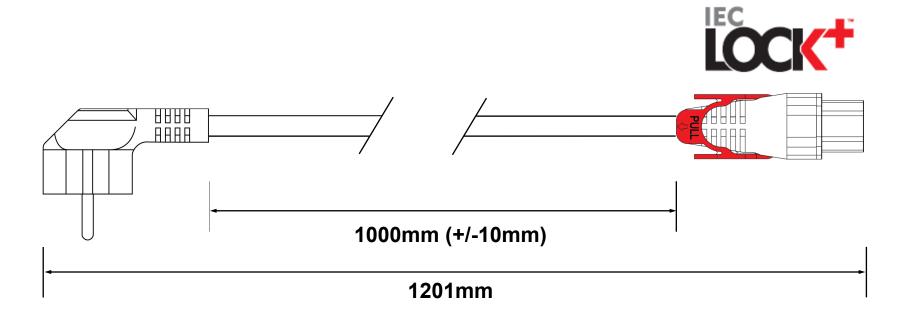

Page 1 of 1

DRAWN 05.08.2022 BY LSA

5?)%\$

ÒŠHI FÙÁ

**CABLE REQUIREMENTS:** 

Colour: BLACK

**Type:** 3 Core 1.00mm<sup>2</sup> H05VV-F

(European Approved)

Conductor Colour Codes:

Earth (Green & Yellow)

Neutral (Blue) Live (Brown

Live (Brown

Complete Powerlead Rated: 10A/250V

**PLUG / END A REQUIREMENTS:** 

Type: SW102

Colour: BLACK

Rating: 16A

Reference:

R/A Schuko Plug (European Approved) **CONNECTOR / END B REQUIREMENTS:** 

Type: SW934

Colour: BLACK

Rating: 10A

Reference:

C13 IEC Lock+ Connector (European Approved)