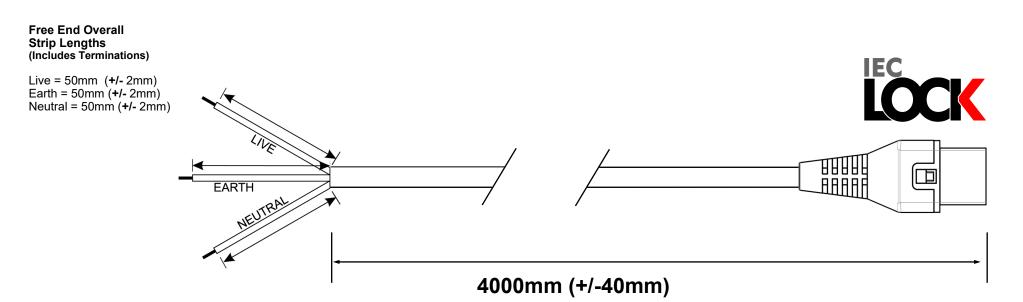

|               | Page 1 of 1                                       |                                                           |                                                             |          |                                 | DRAWN 08.08.2022 BY LSA |  |
|---------------|---------------------------------------------------|-----------------------------------------------------------|-------------------------------------------------------------|----------|---------------------------------|-------------------------|--|
|               | CABLE REQUIREMENTS:                               |                                                           | PLUG / END A REQUIREMENTS:                                  |          | CONNECTOR / END B REQUIREMENTS: |                         |  |
|               | Colour:                                           | BLACK                                                     | Type:                                                       | Free End | Туре:                           | SW905                   |  |
| <b>AK5084</b> | Туре:                                             | 3 Core 1.00mm <sup>2</sup> H05VV-F<br>(European Approved) | Colour:                                                     |          | Colour:                         | BLACK                   |  |
|               | Conductor Colour Codes:<br>Earth (Green & Yellow) |                                                           | Rating:                                                     |          | Rating:                         | 10A                     |  |
| PC1026        | Neutral (Blue)<br>Live (Brown                     |                                                           | Reference:<br>See Further comments /<br>Terminations below. |          | Reference:                      | C13 IEC Lock Connector  |  |
|               | Complete Powerlead Rated: 10A/250V                |                                                           |                                                             |          |                                 | (European Approved)     |  |

| EXTRA REQUIREMENTS:                                       | CHANGE MANAGEMENT: | HANKING | TERMINATIONS / FURTHER COMMENTS: |                    |                        |  |
|-----------------------------------------------------------|--------------------|---------|----------------------------------|--------------------|------------------------|--|
| PACKAGING OUTER100                                        |                    |         | LIVE / BROWN                     | NEUTRAL / BLUE     | EARTH / GREEN & YELLOW |  |
| PIN PROTECTING COVERNO                                    |                    |         |                                  |                    |                        |  |
| WIRING INSTRUCTIONSNO                                     |                    | None    | Type: Stripped End               | Type: Stripped End | Type: Stripped End     |  |
| PRE-SHIPMENT INSPECTION REQUIREDNO                        |                    |         | Size: 6mm                        | Size: 6mm          | Size: 6mm              |  |
| <b>COMMENTS:</b><br>NO knock out cover over red slide bar |                    |         |                                  |                    |                        |  |