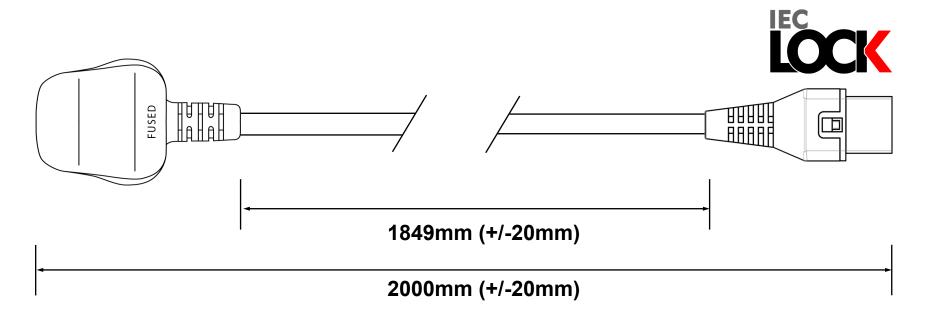

|               | Page 1 of 1                                                                                                             |                                                           |                                           |               |                                 | DRAWN 26.08.2021 BY LSA |  |
|---------------|-------------------------------------------------------------------------------------------------------------------------|-----------------------------------------------------------|-------------------------------------------|---------------|---------------------------------|-------------------------|--|
|               | CABLE REQUIREMENTS:                                                                                                     |                                                           | PLUG / END A REQUIREMENTS:                |               | CONNECTOR / END B REQUIREMENTS: |                         |  |
|               | Colour:                                                                                                                 | BLACK                                                     | Туре:                                     | SW368 II      | Туре:                           | SW905                   |  |
| <b>AK5059</b> | Туре:                                                                                                                   | 3 Core 1.00mm <sup>2</sup> H05VV-F<br>(European Approved) | Colour:                                   | BLACK         | Colour:                         | BLACK                   |  |
|               | Conductor Colour Codes:<br>Earth (Green & Yellow)<br>Neutral (Blue)<br>Live (Brown<br>Complete Powerlead Rated: 5A/250V |                                                           | Rating:                                   | 5A FUSE       | Rating:                         | 10A                     |  |
| PC980         |                                                                                                                         |                                                           | Reference:<br>Fully Moulded 3 Pin UK Plug |               | Reference:                      | C13 IEC LOCK CONNECTOR  |  |
|               |                                                                                                                         |                                                           |                                           | (UK Approved) |                                 | (European Approved)     |  |