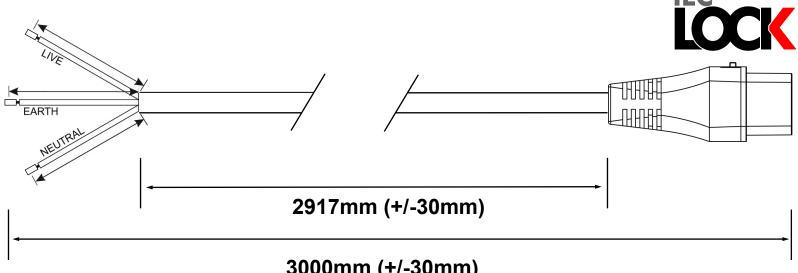

## **CABLE REQUIREMENTS:**

Colour: **BLACK** 

3 Core 1.50mm<sup>2</sup> H05VV-F Type:

Complete Powerlead Rated: 16A/250V

(European Approved)

**Conductor Colour Codes:** 

Earth (Green & Yellow) Neutral (Blue)

Live (Brown

# **CONNECTOR / END B REQUIREMENTS:**

Type: SW920

Colour: **BLACK** 

Rating: 16A

Reference:

C19 IEC Lock Connector (European Approved)

Free End Overall Strip Lengths (Includes Terminations)

Live = 40mm (+/- 2mm)Earth = 40mm (+/- 2mm) Neutral = 40mm (+/- 2mm)

# 3000mm (+/-30mm)