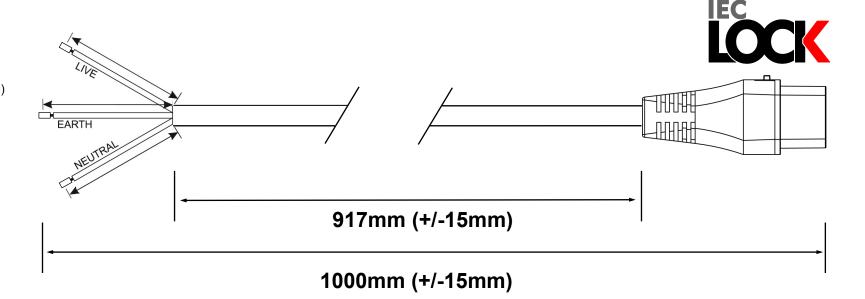

Page 1 of 1

DRAWN 08.08.2022 BY LSA

**AK5047** 

PC1173

**CABLE REQUIREMENTS:** 

Colour: **BLACK** 

3 Core 1.50mm<sup>2</sup> H05VV-F Type:

(European Approved)

Reference:

See Further comments / Terminations below.

**CONNECTOR / END B REQUIREMENTS:** 

Type: SW920

Colour: **BLACK** 

Rating: 16A

Reference:

C19 IEC Lock Connector (European Approved)

Free End Overall Strip Lengths (Includes Terminations)

Live = 40mm (+/- 2mm)Earth = 40mm (+/- 2mm) Neutral = 40mm (+/- 2mm)