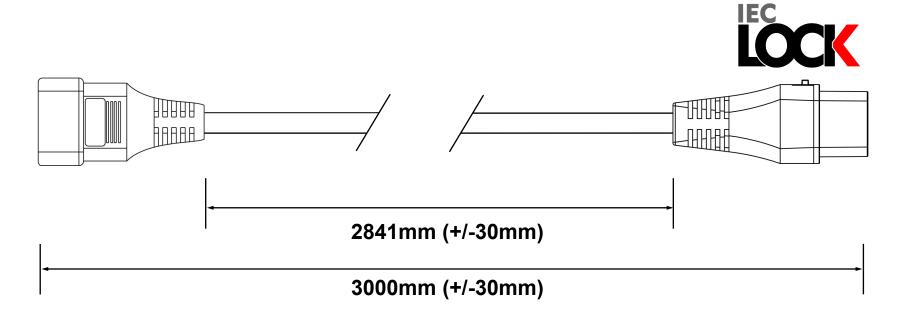

Page 1 of 1

DRAWN 01.09.2021 BY LSA

**AK5046** 

PC1286

**CABLE REQUIREMENTS:** 

Colour: BLACK

**Type:** 3 Core 1.50mm<sup>2</sup> H05VV-F

(European Approved)

**Conductor Colour Codes:** 

Earth (Green & Yellow) Neutral (Blue)

Live (Brown

Complete Powerlead Rated: 16A/250V

**PLUG / END A REQUIREMENTS:** 

Type: SW927

Colour: BLACK

Rating: 16A

Reference:

C20 Connector (European Approved)

**CONNECTOR / END B REQUIREMENTS:** 

Type: SW920

Colour: BLACK

Rating: 16A

Reference:

C19 IEC Lock Connector (European Approved)