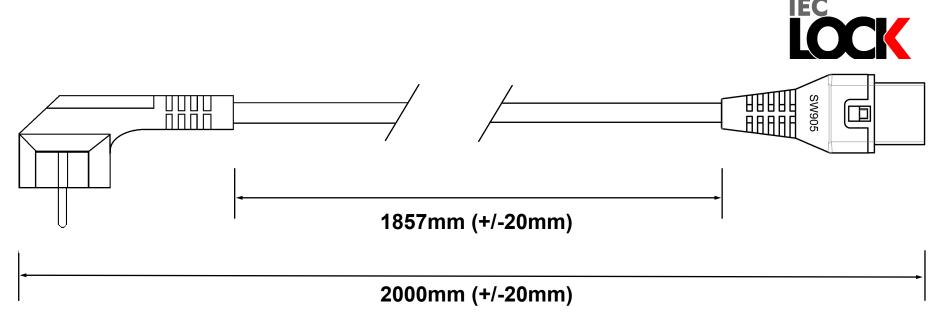

Page 1 of 1

DRAWN 19.07.2021 BY RKT

**AK5040** 

EL182S

**CABLE REQUIREMENTS:** 

Colour: BLACK

**Type:** 3 Core 1.00mm<sup>2</sup> H05VV-F

(European Approved)

**Conductor Colour Codes:** 

Earth (Green & Yellow)

Neutral (Blue) Live (Brown

Complete Powerlead Rated: 10A/250V

**PLUG / END A REQUIREMENTS:** 

Type: SW102

Colour: BLACK

Rating: 16A

Reference:

3 Pole R/A Schuko Plug (European Approved)

**CONNECTOR / END B REQUIREMENTS:** 

Type: SW905

Colour: BLACK

Rating: 10A

Reference:

C13 IEC Lock Connector (European Approved)