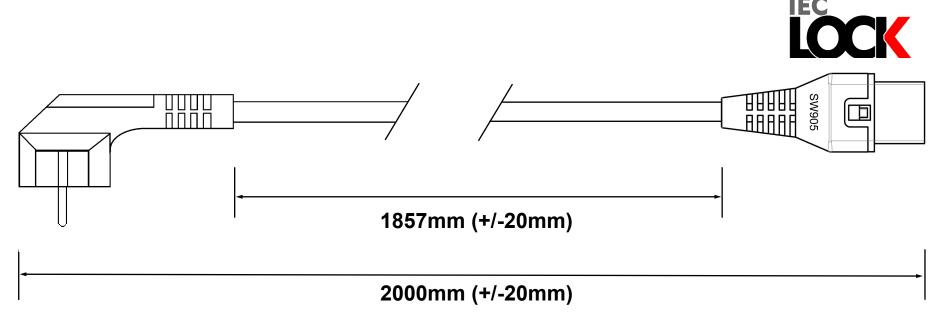

**Conductor Colour Codes:** 

Earth (Green & Yellow) Neutral (Blue)

Live (Brown

Complete Powerlead Rated: 10A/250V

PLUG / END A REQUIREMENTS:

Type: SW102

Colour: BLACK

Rating: 16A

Reference:

3 Pole R/A Schuko Plug (European Approved)

**CONNECTOR / END B REQUIREMENTS:** 

Type: SW905

Colour: BLACK

Rating: 10A

Reference:

C13 IEC Lock Connector (European Approved)