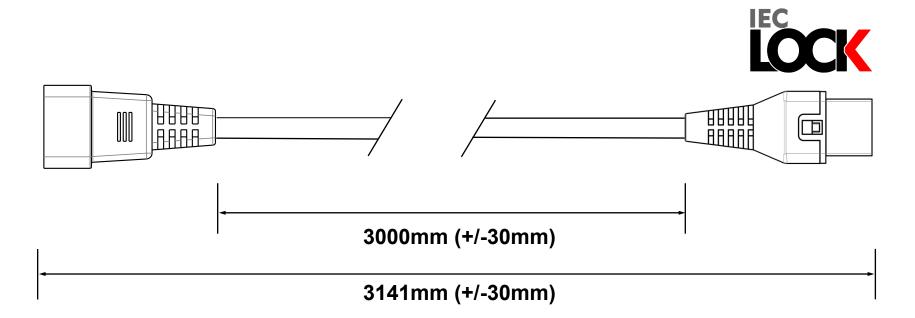

|        | Page 1 of 1                                                                                                              |                                                           |                            | DRAWN 29.10.2019 BY RKT              |                                 |                                               |
|--------|--------------------------------------------------------------------------------------------------------------------------|-----------------------------------------------------------|----------------------------|--------------------------------------|---------------------------------|-----------------------------------------------|
|        | CABLE REQUIREMENTS:                                                                                                      |                                                           | PLUG / END A REQUIREMENTS: |                                      | CONNECTOR / END B REQUIREMENTS: |                                               |
| AK5038 | Colour:                                                                                                                  | ORANGE                                                    | Туре:                      | SW906                                | Туре:                           | SW905                                         |
|        | Туре:                                                                                                                    | 3 Core 1.00mm <sup>2</sup> H05VV-F<br>(European Approved) | Colour:                    | BLACK                                | Colour:                         | BLACK                                         |
|        | Conductor Colour Codes:<br>Earth (Green & Yellow)<br>Neutral (Blue)<br>Live (Brown<br>Complete Powerlead Rated: 10A/250V |                                                           | Rating:                    | 10A                                  | Rating:                         | 10A                                           |
| PC942  |                                                                                                                          |                                                           | Reference:                 | C14 Connector<br>(European Approved) | Reference:                      | C13 IEC Lock Connector<br>(European Approved) |
|        |                                                                                                                          |                                                           |                            |                                      |                                 |                                               |