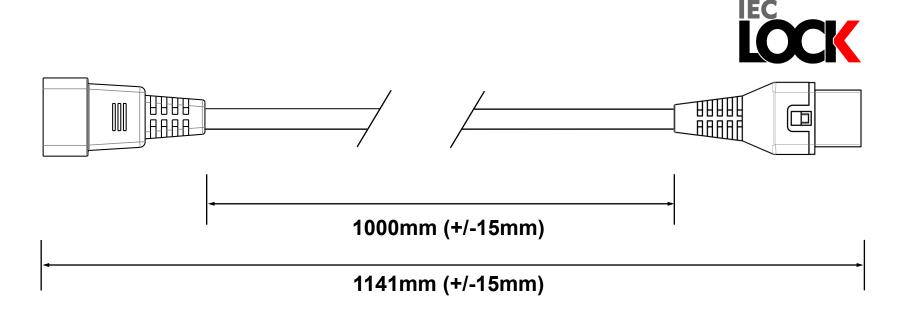

Page 1 of 1

DRAWN 26.08.2021 BY LSA

**AK5036** 

PC938

**CABLE REQUIREMENTS:** 

Colour: ORANGE (RAL 2010)

Type: 3 Core 1.00mm<sup>2</sup> H05VV-F

(European Approved)

**Conductor Colour Codes:** 

Earth (Green & Yellow) Neutral (Blue)

Live (Brown

Complete Powerlead Rated: 10A/250V

**PLUG / END A REQUIREMENTS:** 

Type: SW906

Colour: BLACK

Rating: 10A

Reference:

C14 Connector (European Approved)

**CONNECTOR / END B REQUIREMENTS:** 

Type: SW905

Colour: BLACK

Rating: 10A

Reference:

C13 IEC Lock Connector (European Approved)