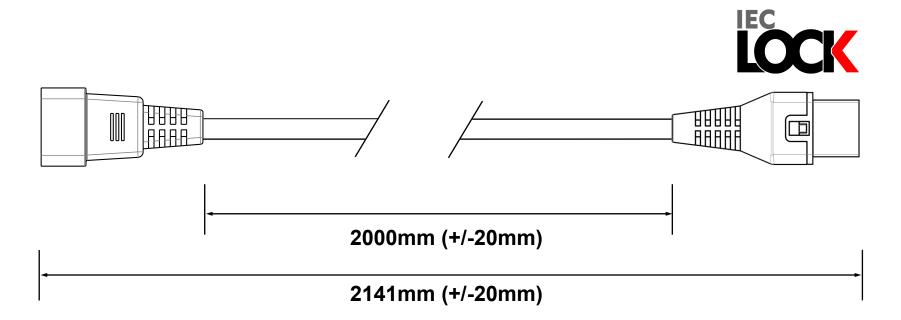

|        | Page 1 of 1                                       |                                                           |                                             |                     | DRAWN 26.08.2021 BY LSA         |                        |
|--------|---------------------------------------------------|-----------------------------------------------------------|---------------------------------------------|---------------------|---------------------------------|------------------------|
|        | CABLE REQUIREMENTS:                               |                                                           | LE REQUIREMENTS: PLUG / END A REQUIREMENTS: |                     | CONNECTOR / END B REQUIREMENTS: |                        |
|        | Colour:                                           | BLACK                                                     | Туре:                                       | SW906               | Туре:                           | SW905                  |
| AK5034 | Туре:                                             | 3 Core 1.00mm <sup>2</sup> H05VV-F<br>(European Approved) | Colour:                                     | BLACK               | Colour:                         | BLACK                  |
|        | Conductor Colour Codes:<br>Earth (Green & Yellow) |                                                           | Rating:                                     | 10A                 | Rating:                         | 10A                    |
| PC1021 | Live (Brown                                       |                                                           | Reference:                                  | C14 Connector       | Reference:                      | C13 IEC Lock Connector |
|        | Complete P                                        | owerlead Rated: 10A/250V                                  | <u>]</u>                                    | (European Approved) |                                 | (European Approved)    |