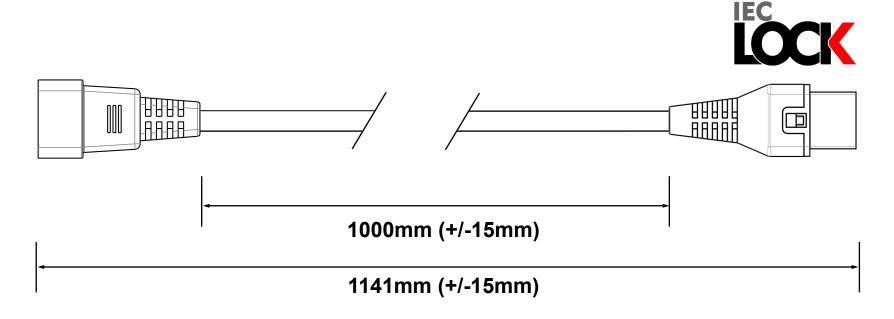

Page 1 of 1

DRAWN 26.08.2021 BY LSA

**AK5033** 

PC1024

**CABLE REQUIREMENTS:** 

Colour: BLACK

Type: 3 Core 1.00mm<sup>2</sup> H05VV-F

Complete Powerlead Rated: 10A/250V

(European Approved)

**Conductor Colour Codes:** 

Earth (Green & Yellow) Neutral (Blue)

Live (Brown

(Blue)

PLUG / END A REQUIREMENTS:

Type: SW906

Colour: BLACK

Rating: 10A

Reference:

C14 Connector (European Approved)

**CONNECTOR / END B REQUIREMENTS:** 

Type: SW905

Colour: BLACK

Rating: 10A

Reference:

C13 IEC Lock Connector (European Approved)

**EXTRA REQUIREMENTS:** 

**COMMENTS:** 

CHANGE MANAGEMENT:

HANKING

Loose

**TERMINATIONS / FURTHER COMMENTS:**