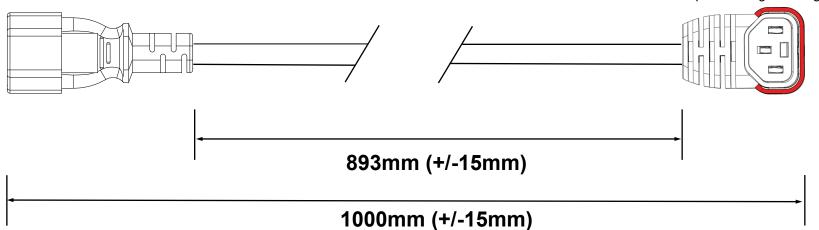

Page 1 of 1

DRAWN 14.08.2019 BY RKT

**AK5276** 

PC2043

**CABLE REQUIREMENTS:** 

Colour: **BLACK** 

3 Core 1.00mm<sup>2</sup> H05VV-F Type:

Complete Powerlead Rated: 10A/250V

(European Approved)

**Conductor Colour Codes:** 

Earth (Green & Yellow) Neutral (Blue)

Live (Brown

**PLUG / END A REQUIREMENTS:** 

SG03D Type:

Colour: **BLACK** 

Rating: 10A

Reference:

C14 Connector (UK Approved) **CONNECTOR / END B REQUIREMENTS:** 

SG597U Type:

Colour: **BLACK** 

Rating: 10A

Reference:

U/A C13 IEC Lock+ Connector

(European Approved)

Upwards Angle 90 degrees

**EXTRA REQUIREMENTS:** 

**COMMENTS:** 

PACKAGING OUTER .....TBC PIN PROTECTING COVER ......NO WIRING INSTRUCTIONS ......NO PRE-SHIPMENT INSPECTION REQUIRED....NO

CHANGE MANAGEMENT: