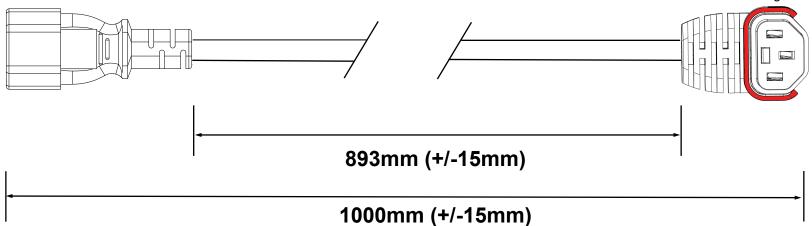

Page 1 of 1

DRAWN 14.08.2019 BY RKT

**AK5267** 

PC2044

**CABLE REQUIREMENTS:** 

Colour: **BLACK** 

3 Core 1.00mm<sup>2</sup> H05VV-F Type:

(European Approved)

**Conductor Colour Codes:** 

Earth (Green & Yellow) Neutral (Blue)

Live (Brown

Complete Powerlead Rated: 10A/250V

**PLUG / END A REQUIREMENTS:** 

SG03D Type:

Colour: **BLACK** 

Rating: 10A

Reference:

C14 Connector (UK Approved) **CONNECTOR / END B REQUIREMENTS:** 

SG597D Type:

Colour: **BLACK** 

Rating: 10A

Reference:

D/A C13 IEC Lock+ Connector

(European Approved)

Downwards Angle 90 degrees

**EXTRA REQUIREMENTS:** 

**COMMENTS:** 

PACKAGING OUTER .....TBC PIN PROTECTING COVER ......NO WIRING INSTRUCTIONS ......NO PRE-SHIPMENT INSPECTION REQUIRED....NO

CHANGE MANAGEMENT: