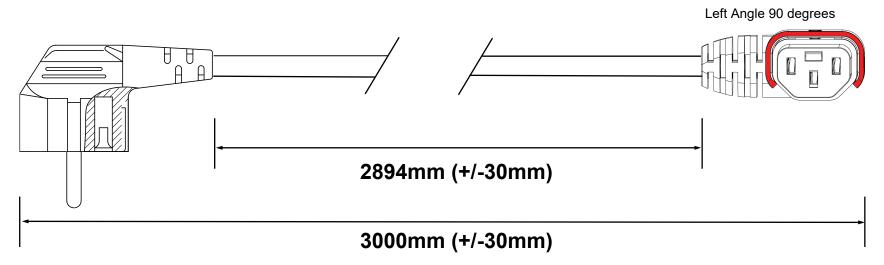

#### **PLUG / END A REQUIREMENTS:**

Type: SG23AR

Colour: BLACK

Rating: 16A

Reference:

Right Angle Schuko Plug (European Approved)

#### **CONNECTOR / END B REQUIREMENTS:**

Type: SG597L

Colour: BLACK

Rating: 10A

Reference:

C13 IEC Lock+ Connector Left Angle

(European Approved)