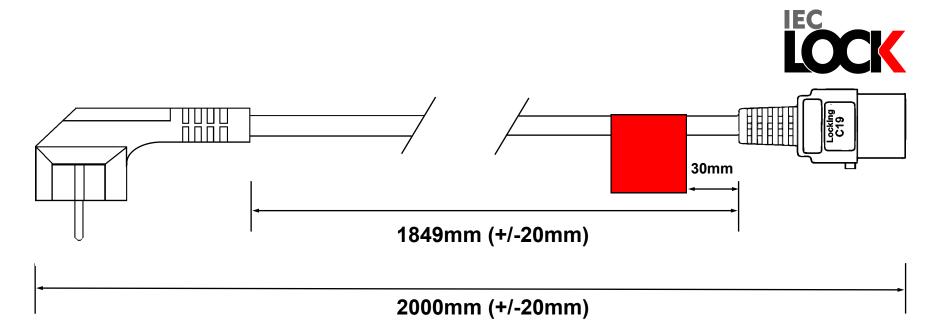

|        | Page 1 of 1                        |                                                           |                            |                                                    | DRAWN 19.07.2021 BY RKT         |                        |
|--------|------------------------------------|-----------------------------------------------------------|----------------------------|----------------------------------------------------|---------------------------------|------------------------|
|        | CABLE REQUIREMENTS:                |                                                           | PLUG / END A REQUIREMENTS: |                                                    | CONNECTOR / END B REQUIREMENTS: |                        |
|        | Colour:                            | BLACK                                                     | Туре:                      | SW102                                              | Туре:                           | SW920                  |
| AK5043 | Туре:                              | 3 Core 1.50mm <sup>2</sup> H05VV-F<br>(European Approved) | Colour:                    | BLACK                                              | Colour:                         | BLACK                  |
|        | Earth (Gree                        | Conductor Colour Codes:<br>Earth (Green & Yellow)         |                            | 16A                                                | Rating:                         | 16A                    |
| EL262S | Live (Brown                        |                                                           | Reference:                 | :<br>3 Pole R/A Schuko Plug<br>(European Approved) | Reference:                      | C19 IEC Lock Connector |
|        | Complete Powerlead Rated: 16A/250V |                                                           |                            |                                                    |                                 | (European Approved)    |

| EXTRA REQUIREMENTS:                                                                 | CHANGE MANAGEMENT: | HANKING | TERMINATIONS / FURTHER COMMENTS: |
|-------------------------------------------------------------------------------------|--------------------|---------|----------------------------------|
| PACKAGING OUTERTBC                                                                  |                    |         |                                  |
| PIN PROTECTING COVERNO                                                              |                    |         |                                  |
| WIRING INSTRUCTIONSNO                                                               |                    | Loose   |                                  |
| PRE-SHIPMENT INSPECTION REQUIREDNO                                                  |                    | Hank    |                                  |
| COMMENTS: Require MI062 (IEC LOCK warning label) applied 30mm from SW920 connector. |                    |         |                                  |